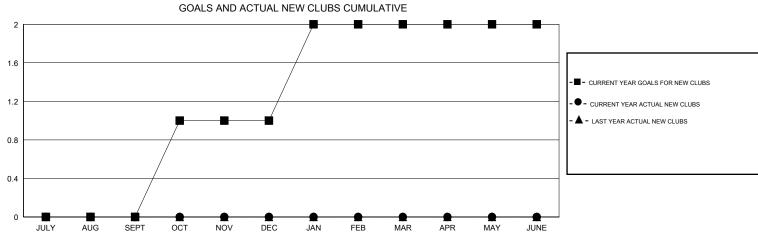

## MONTHLY MEMBERSHIP PROGRESS REPORT

## District C 2

District 5 2







| DROPPED CLUBS: 0  DROPPED MEMBERS |         | 19 CLUBS OF 89 ADDED 1 OR MORE NEW MEMBERS | GENDER DISTRIBU<br>MALE<br>FEMALE | UTION<br>1,510 (74.53%)<br>516 (25.47%) |     |
|-----------------------------------|---------|--------------------------------------------|-----------------------------------|-----------------------------------------|-----|
| DECEASED                          | 5       | CLICK HERE FOR CUMULATIVE                  | TOTAL FAMILY UNIT MEMBERS         |                                         | 293 |
| CLUB CANCELLED OTHER              | 0<br>66 | MEMBERSHIP DATA                            | FAMILY MEMBERS PAYING HALF DUES   |                                         | 150 |
| TOTAL                             | 71      |