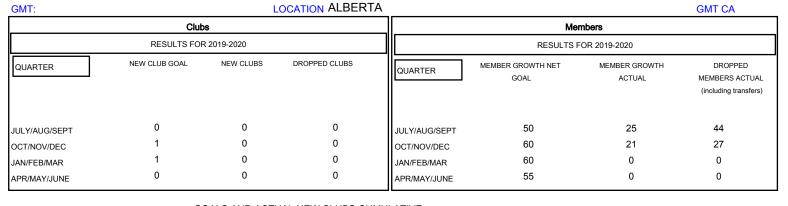

## MONTHLY MEMBERSHIP PROGRESS REPORT

## District C 2

District 5 2







| DROPPED CLUBS: 0  DROPPED MEMBERS |         | 19 CLUBS OF 89 ADDED 1 OR MORE NEW MEMBERS | GENDER DISTRIBU<br>MALE<br>FEMALE | UTION<br>1,510 (74.53%)<br>516 (25.47%) |     |
|-----------------------------------|---------|--------------------------------------------|-----------------------------------|-----------------------------------------|-----|
| DECEASED                          | 5       | CLICK HERE FOR CUMULATIVE                  | TOTAL FAMILY UNIT MEMBERS         |                                         | 293 |
| CLUB CANCELLED OTHER              | 0<br>66 | MEMBERSHIP DATA                            | FAMILY MEMBERS PAYING HALF DUES   |                                         | 150 |
| TOTAL                             | 71      |