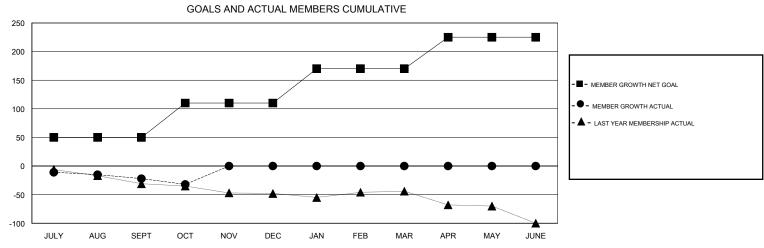

## MONTHLY MEMBERSHIP PROGRESS REPORT

## District C 2

District 5 2







| DROPPED CLUBS: 0  DROPPED MEMBERS |         | 19 CLUBS OF 89 ADDED 1 OR MORE NEW MEMBERS | GENDER DISTRIBU<br>MALE<br>FEMALE | UTION<br>1,510 (74.53%)<br>516 (25.47%) |     |
|-----------------------------------|---------|--------------------------------------------|-----------------------------------|-----------------------------------------|-----|
| DECEASED                          | 5       | CLICK HERE FOR CUMULATIVE                  | TOTAL FAMILY UNIT MEMBERS         |                                         | 293 |
| CLUB CANCELLED OTHER              | 0<br>66 | MEMBERSHIP DATA                            | FAMILY MEMBERS PAYING HALF DUES   |                                         | 150 |
| TOTAL                             | 71      |